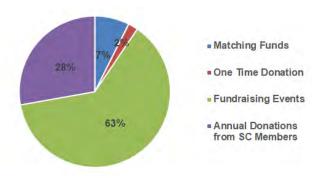

## SOURCES OF SCCF FUNDS

In order to donate \$2.24 M, we must gather funds from several sources. In addition to our fundraisers, the sources of SCCF funds included the generous Annual Fund Donations made by individual SC members. Here's a look at our fundraising for the last nine years and the results of the 2017-18 fiscal year.

July 1, 2008 - June 30, 2018

July 1, 2017 - June 30, 2018