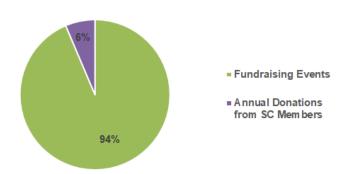

## SOURCES OF SCCF FUNDS

In order to donate \$2.24 M, we must gather funds from several sources. In addition to our fundraisers, the sources of SCCF funds included the generous Annual Fund Donations made by individual SC members. Here's a look at our fundraising for the last nine years and the results of the 2017-18 fiscal year.

July 1, 2008 - June 30, 2018

July 1, 2017 - June 30, 2018