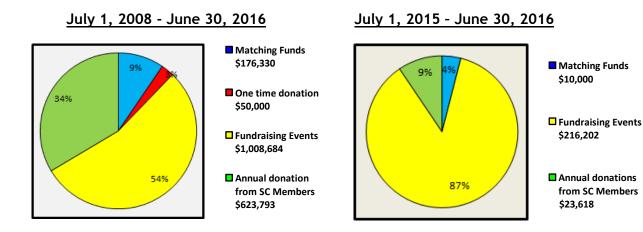

# SOURCES OF SCCF FUNDS

In addition to our fundraisers, the sources of SCCF funds included matching funds from the Diamond Family Fund and the generous Annual Fund Donations made by individual SC members.

Here's a look at our fundraising for the last eight years and the results of the 2015-16 fiscal year.